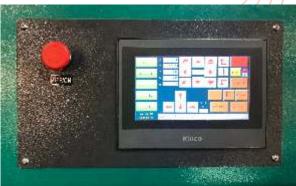

· Dust curtains which are cut to shape and custom-fitted onto the machines

Lumber

Port

- Skirt rubbers with a wide range of widths
- Multiple types of sealing rubber
- Rubber linings for chutes, truck walls, hoppers etc

#### **Industries Served:**



Therma







Aggregate









ACCURATE PROFILE CUTTING



Custom Cut Parts Without Mess

## **Common Cutting Shapes**



| Machine Parameters |                  |
|--------------------|------------------|
| Working Area       | 1600mm x 2500mm  |
| Transitional Speed | 800-1200 mm/s    |
| Cutting Speed      | 200-800 mm/s     |
| Cutting Thickness  | < 50mm           |
| Safety Device      | Infrared Sensors |
| Repeat Accuracy    | <0.1mm           |
| Precision          | +/- 0.01mm       |
|                    |                  |



LCD TOUCH INPUT



**HIGH PRECISION CUTTING HEAD** 



LARGE CUTTING AREA

## **INDUSTRIES**



Mining

Steel

**Chemical & Fertilizers** Cement

Power



Locations shown are for graphical representation only. Map is not to scale.

# **Oriental Rubber Industries Pvt. Ltd.**

Corporate Office: Shravani Gardens, 20, Viman Nagar, Nagar Road, Pune - 411 014. INDIA. € +91-20-6627 0800 Email: info@orientalrubber.com



Wear Resistant

Heat Resistant

Fire Resistant







Cut to Fit Rubber Parts

October 2019 www.orientalrubber.com

ormation/Data provided in this Brochure is for g

n only without any warranties of any kind. Use of this information is at the sole risk of user/ ral info Oriental Rubber Industries SA (Pty) Ltd. and its associate companies/Directors/Employees assume no responsibil