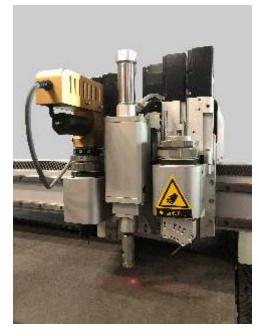

ch are cut to shape and custom-fitted onto the machines

Lumber

Port

- Skirt rubbers with a wide range of widths
- Multiple types of sealing rubber
- Rubber linings for chutes, truck walls, hoppers etc

#### **Industries Served:**



Therma







Aggregate









ACCURATE PROFILE CUTTING



Custom Cut Parts Without Mess

## **Common Cutting Shapes**



| Machine Parameters |                  |
|--------------------|------------------|
| Working Area       | 1600mm x 2500mm  |
| Transitional Speed | 800-1200 mm/s    |
| Cutting Speed      | 200-800 mm/s     |
| Cutting Thickness  | < 50mm           |
| Safety Device      | Infrared Sensors |
| Repeat Accuracy    | <0.1mm           |
| Precision          | +/- 0.01mm       |
|                    |                  |



LCD TOUCH INPUT



**HIGH PRECISION CUTTING HEAD** 



LARGE CUTTING AREA

## **INDUSTRIES**



Mining

Steel

**Chemical & Fertilizers** Cement

Power



Locations shown are for graphical representation only. Map is not to scale.

# **Oriental Rubber Industries Pvt. Ltd.**

Corporate Office: Shravani Gardens, 20, Viman Nagar, Nagar Road, Pune - 411 014. INDIA. € +91-20-6627 0800 Email: info@orientalrubber.com



Wear Resistant

Heat Resistant

Fire Resistant







Cut to Fit Rubber Parts

October 2019 www.orientalrubber.com

ormation/Data provided in this Brochure is for g

n only without any warranties of any kind. Use of this information is at the sole risk of user/ ral info Oriental Rubber Industries SA (Pty) Ltd. and its associate companies/Directors/Employees assume no responsibility for the accurac