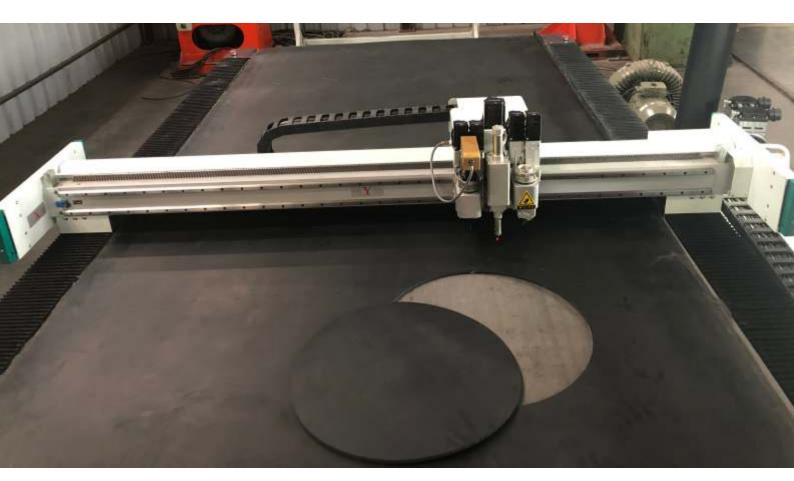

## **Common Cutting Shapes**

| Machine Parameters |                  |
|--------------------|------------------|
| Working Area       | 1600mm x 2500mm  |
| Transitional Speed | 800-1200 mm/s    |
| Cutting Speed      | 200-800 mm/s     |
| Cutting Thickness  | < 50mm           |
| Safety Device      | Infrared Sensors |
| Repeat Accuracy    | <0.1mm           |
| Precision          | +/- 0.01mm       |
|                    |                  |

LCD TOUCH INPUT

**HIGH PRECISION CUTTING HEAD** 

LARGE CUTTING AREA