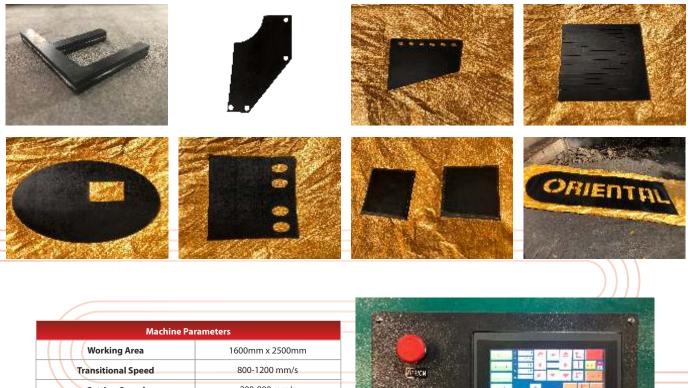

## **Common Cutting Shapes**

| Machine Parameters |                  |
|--------------------|------------------|
| Working Area       | 1600mm x 2500mm  |
| Transitional Speed | 800-1200 mm/s    |
| Cutting Speed      | 200-800 mm/s     |
| Cutting Thickness  | < 50mm           |
| Safety Device      | Infrared Sensors |
| Repeat Accuracy    | <0.1mm           |
| Precision          | +/- 0.01mm       |
|                    |                  |