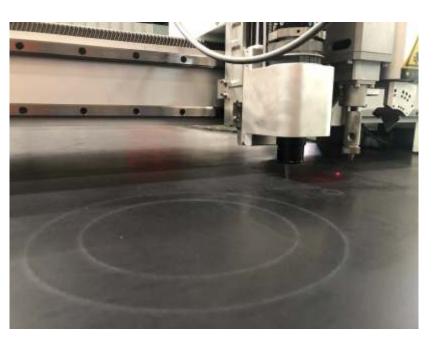

### **Benefits of CUSTOMAXX Solutions:**

- Complete turnkey solution manufacturing as well as cutting of the rubber part
- Material maintains its structural integrity and no secondary finishing is required. No distortion due to heat.
- CNC controlled die-less cutting for any shape
- Ultra High precision with tight tolerances
- No upfront tooling costs. Minimum labour required.
- Quick, multiple and easily replaceable cutting heads and cutting speeds.
- Clean process eliminating the use of natural resources like water or sand to aid cutting.

## **Common Cutting Shapes**

| Machine Parameters |                  |
|--------------------|------------------|
| Working Area       | 1600mm x 2500mm  |
| Transitional Speed | 800-1200 mm/s    |
| Cutting Speed      | 200-800 mm/s     |
| Cutting Thickness  | < 50mm           |
| Safety Device      | Infrared Sensors |
| Repeat Accuracy    | <0.1mm           |
| Precision          | +/- 0.01mm       |
|                    |                  |