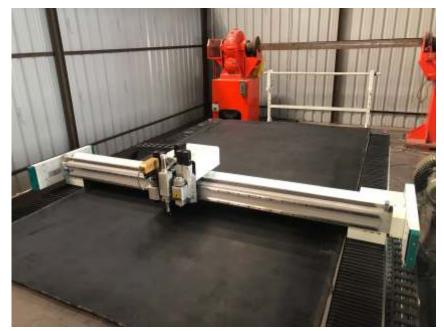

## **Common Cutting Shapes**

| Machine Parameters |                  |
|--------------------|------------------|
| Working Area       | 1600mm x 2500mm  |
| Transitional Speed | 800-1200 mm/s    |
| Cutting Speed      | 200-800 mm/s     |
| Cutting Thickness  | < 50mm           |
| Safety Device      | Infrared Sensors |
| Repeat Accuracy    | <0.1mm           |
| Precision          | +/- 0.01mm       |
|                    |                  |

LCD TOUCH INPUT

**HIGH PRECISION CUTTING HEAD** 

LARGE CUTTING AREA